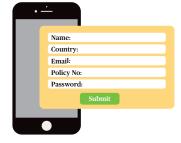

### How does it work?

Access Chubb Travel Smart either via app or desktop.
If not yet registered, simply complete the online *registration* 

Or register within the app

- You're ready to start learning!
  For desktop users, click 'eLearning'
  at the top of the left-hand menu.
  - For app users, click 'Profile' in the bottom right menu, then click 'eLearning'.
- 3 All modules are available in four different languages, which can be selected from the starting page.
- 4 Select the module covering the subject you're interested in