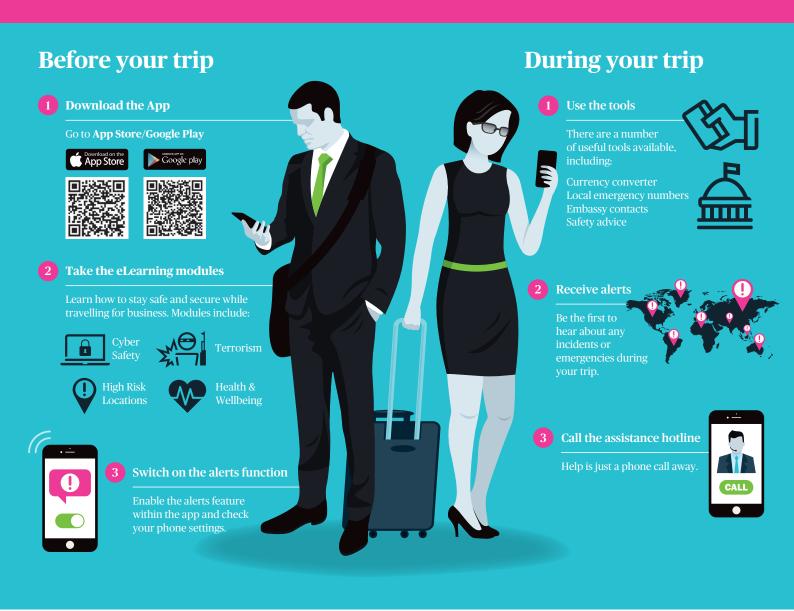

#### Step 1:

If you do not see the Policy Number here, please obtain it from your HR/Risk Manager.