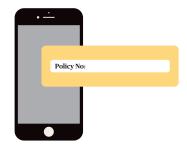

#### Step 2:

Enter your details, password and policy number. Set your password to at least 10 characters, with at least one uppercase letter and one number.