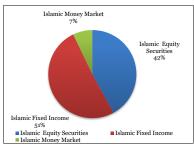

of PT Asuransi Jiwa Bumi Arta Reksatama, an insurer founded in 1985. Chubb Life's history in Indonesia dates back more than 30 years. To meet the financial protection and security needs of its broad range of customers, PT Chubb Life Insurance Indonesia (Chubb Life Indonesia) offers a range of protection, savings and investment link insurance solutions through agents, financial advisors, retailers, brokers, banks, digital networks, direct marketing and telemarketing operations. Additional information can be found at: chubb.com/id

#### **Investment Objective**

Chubb Syariah Balanced Fund provide optimal capital growth through active portfolio management in syariah-compliant equity, Islamic bonds (sukuk) and/or syariah-based money market instrument, including cash.

# **Asset Allocation**



## **Performance Chart**



## Top Holdings\*

SBSN Seri PBS032 SBSN Seri PBS036 SBSN Seri PBS036 Kalbe Farma tbk Astra International Tbk Telkom Indonesia (Persero) Tbk Indofood CBP Sukses Makmur Tbk Charoen Pokphand Indonesia Tbk PT Bank BTPN Syariah - Time Deposit

\*there is no placement with related parties

#### Sector Industry Allocation

Government Bond Sharia Infrastructure Financials Communication Services

#### **Fund Performance**

#### Monthly Performance (Last 12 months)

| •                                   | Jan    | Feb    | Mar    | Apr    | May    | Jun    | Jul   | Aug   | Sep   | Oct    | Nov    | Dec    |
|-------------------------------------|--------|--------|--------|--------|--------|--------|-------|-------|-------|--------|--------|--------|
|